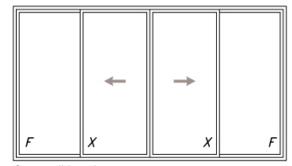

#### MULTIPLE CONFIGURATIONS

This patio door series is available in 2-panel, 3-panel and 4-panel configurations, with a wide range of SmartShield energy-smart glazing options and decorative grilles.

Center slide only

Center slide only

SECURITY LOCKS A standard mortise handle with optional multipoint locking system and optional foot lock provide superior security and intruder resistance.