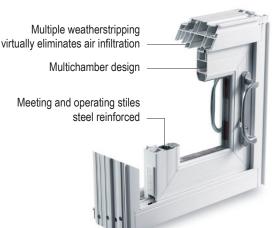

## Multichamber Design

Our multichamber design reduces thermal exchange and, with more enclosed air space than other brands, increases insulation values.

#### THE SOUND OF SILENCE

Enjoy the sound of silence! Multichamber profiles and multiple weatherstripping help eliminate most outside noise.

# INCREASED PROTECTION

Fixed and mobile panel rails meet and interlock perfectly, making removal from outside almost impossible.