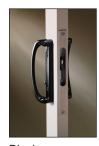

# Choice of Handles

- · All locking mechanisms are encased in galvanized steel reinforcement
- · Round mortise style handles with appealing interior and exterior grip

White

Beige

Brushed chrome

Chrome

**Brass** 