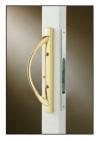

# Choice of Handles

- · All locking mechanisms are encased in galvanized steel reinforcement
- · Round mortise style handles with appealing interior and exterior grip

White

Beige

Brushed chrome

Chrome

**Brass** 