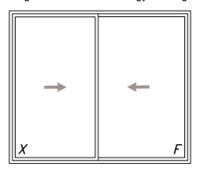

#### MULTIPLE CONFIGURATIONS

This patio door series is available in 2-panel, 3-panel and 4-panel configurations, with a wide range of SmartShield energy-smart glazing options and decorative grilles.

Center slide only

Center slide only

SECURITY LOCKS A standard mortise handle with optional multipoint locking system and optional foot lock provide superior security and intruder resistance.