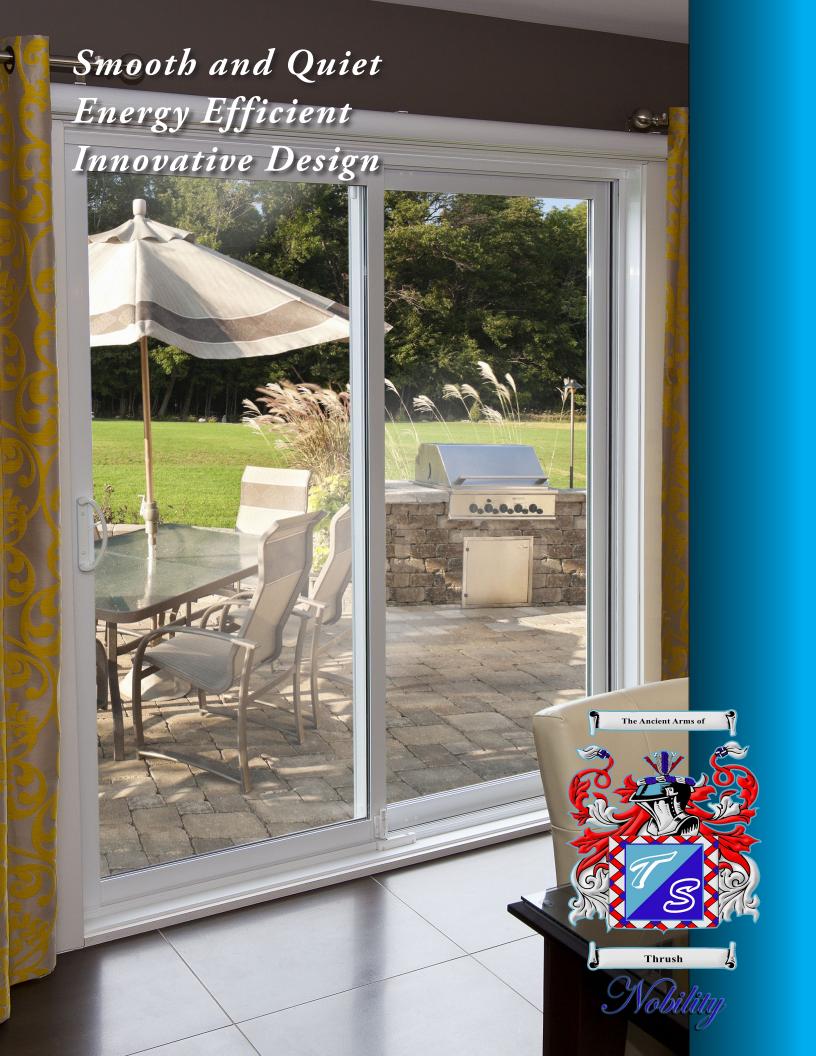

### SMOOTH AND QUIET

Doors slide open smoothly and guietly

- Patented Ultrex dual-tandem wheels for effortless operation
- A raised rail to protect the wheels from dirt and debris
- Perfectly straight and carefully adjusted parts to minimize friction

# INCREASED PROTECTION

Fixed and mobile panel rails meet and interlock perfectly, making removal from outside almost impossible.

## Multichamber Design

Our multichamber design reduces thermal exchange and, with more enclosed air space than other brands, increases insulation values.

#### THE SOUND OF SILENCE

Enjoy the sound of silence! Multichamber profiles and multiple weatherstripping help eliminate most outside noise.

### WELDED SASH

The state-of-the-art materials and engineering insures a quiet patio door with energy efficiency that will provide comfort all year round.

**Try the Fingertip Test**: We bet you can open this door with just the tip of a finger! The easiest door to operate in its category. How do we measure such carefree operation? How about more than 1 million sold - and one of the lowest service rates in the industry!