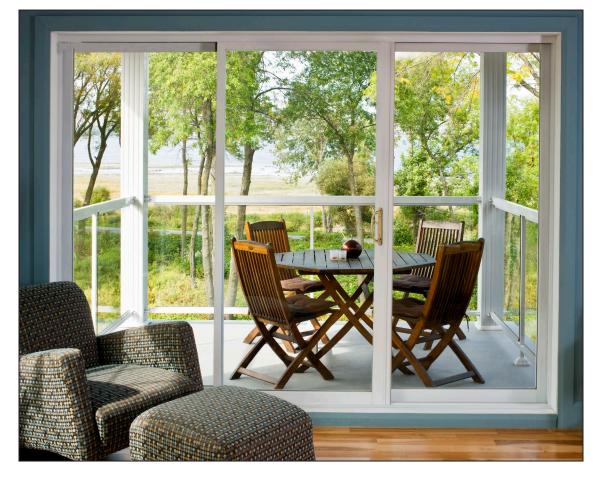

#### MULTIPLE CONFIGURATIONS

This patio door series is available in 2-panel, 3-panel and 4-panel configurations, with a wide range of SmartShield energy-smart glazing options and decorative grilles.

Center slide only

Center slide only

SECURITY LOCKS A standard mortise handle with optional multipoint locking system and optional foot lock provide superior security and intruder resistance.

# Let in the light and enjoy the view with value

# Easy-care vinyl sliding patio door to fit any budget