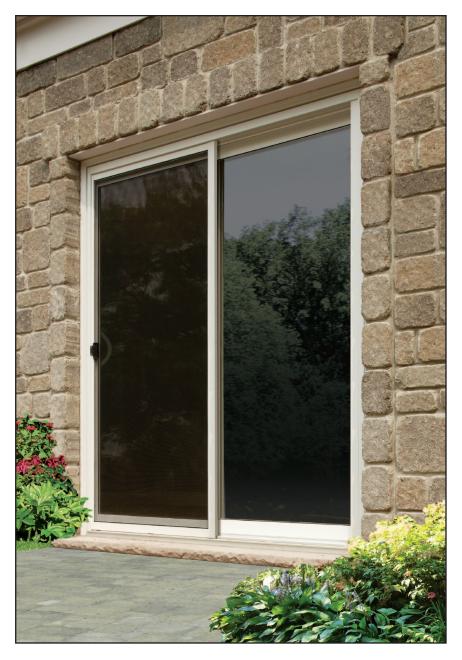

#### MULTIPLE CONFIGURATIONS

This patio door series is available in 2-panel, 3-panel and 4-panel configurations, with a wide range of SmartShield energy-smart glazing options and decorative grilles.

Center slide only

Center slide only

SECURITY LOCKS A standard mortise handle with optional multipoint locking system and optional foot lock provide superior security and intruder resistance.