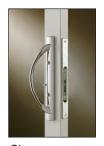

# Choice of Handles

- · All locking mechanisms are encased in galvanized steel reinforcement
- · Round mortise style handles with appealing interior and exterior grip

White

Beige

Brushed chrome

Chrome

**Brass** 