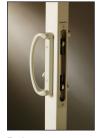

# Choice of Handles

- · All locking mechanisms are encased in galvanized steel reinforcement
- · Round mortise style handles with appealing interior and exterior grip

White

Beige

Brushed chrome

Chrome

**Brass** 