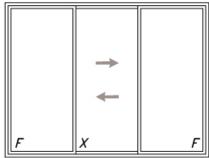

#### MULTIPLE CONFIGURATIONS

This patio door series is available in 2-panel, 3-panel and 4-panel configurations, with a wide range of SmartShield energy-smart glazing options and decorative grilles.

Center slide only

Center slide only

SECURITY LOCKS A standard mortise handle with optional multipoint locking system and optional foot lock provide superior security and intruder resistance.