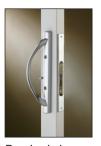

Center slide only

SECURITY LOCKS A standard mortise handle with optional multipoint locking system and optional foot lock provide superior security and intruder resistance.