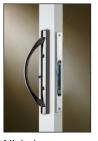

# Choice of Handles

- · All locking mechanisms are encased in galvanized steel reinforcement
- · Round mortise style handles with appealing interior and exterior grip

White

Beige

Brushed chrome

Chrome

**Brass** 