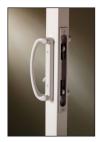

# Choice of Handles

- · All locking mechanisms are encased in galvanized steel reinforcement
- · Round mortise style handles with appealing interior and exterior grip

White

Beige

Brushed chrome

Chrome

**Brass** 