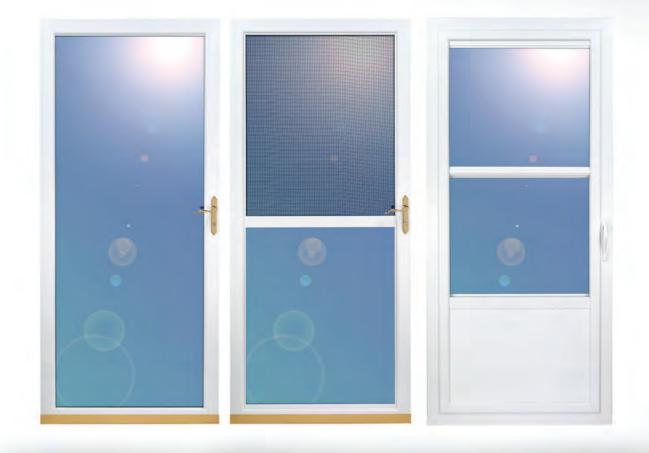

# Top Sellers

The Classic Series door line features our best selling storm doors, using the most popular combinations of models, colors and hardware.

Classic offers everything you would expect for a premium storm door. No matter what price range or home style you might have, Classic offers the right mix. All Classic Series doors are available and in stock for a quick delivery.

### Colors

### Models