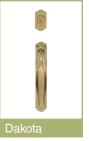

#### Hardware

Dakota Painted: White, Bronze & Sandstone.

#### Hardware

Dakota: Pewter, Brass & Oil Rubbed Finish.

Dakota Painted: White, Almond, Sandstone, Bronze, Green & Black.

Seville: Pewter, Brass & Oil Rubbed Finish. Alpine: Brass, Satin Nickel & Oil Rubbed Finish.

#### Hardware

Dakota: Pewter, Brass & Oil Rubbed Finish. Dakota Painted: White, Almond & Sandstone. Seville: Pewter, Brass & Oil Rubbed Finish.