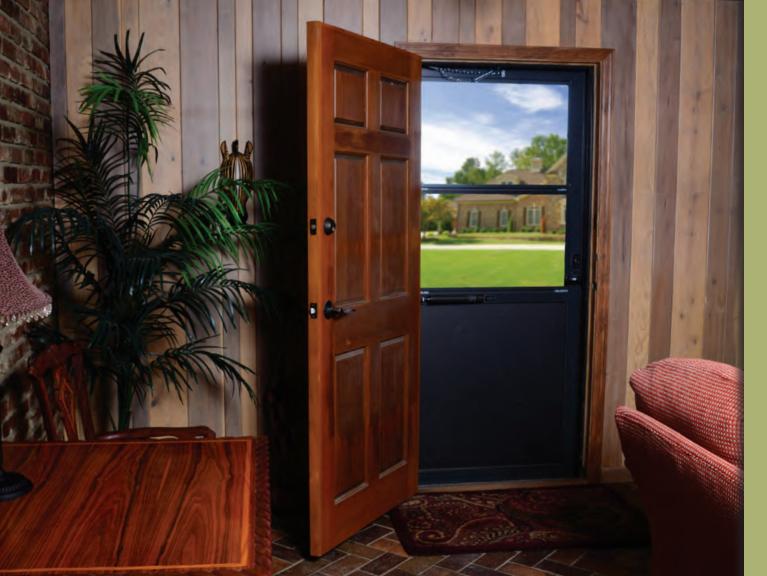

### Cabrio

The Cabrio is our newest storm door product line featuring self-storing doors with retractable screens. These screens are hidden away in the head of the door when ventilation isn't needed, thus giving a beautiful, clear view.

The operating sash glides up and down with ease due to a smooth sash balance system. The Cabrio line touts three styles and colors to choose from with three hardware options and accessories. If you're looking for a quality built storm door, look no further than a Gerkin Storm Door!