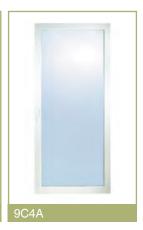

### Cabrio

The Cabrio is our newest storm door product line featuring self-storing doors with retractable screens. These screens are hidden away in the head of the door when ventilation isn't needed, thus giving a beautiful, clear view.

The operating sash glides up and down with ease due to a smooth sash balance system. The Cabrio line touts three styles and colors to choose from with three hardware options and accessories. If you're looking for a quality built storm door, look no further than a Gerkin Storm Door!