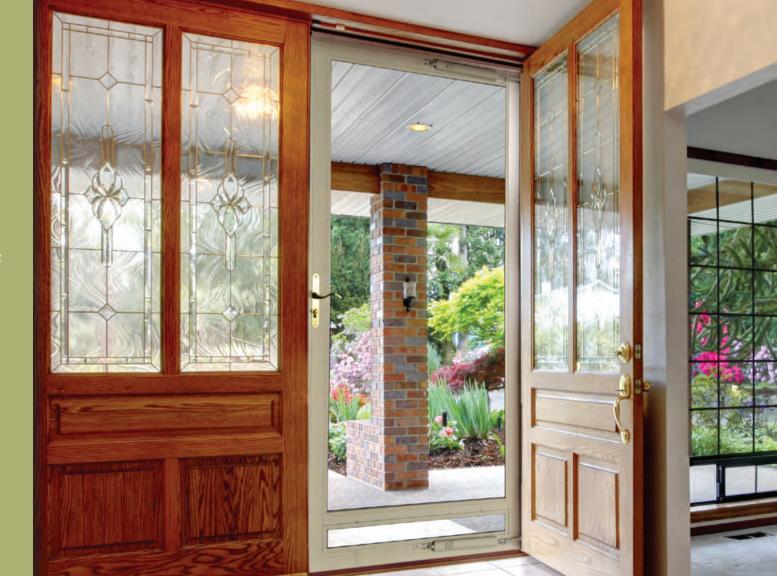

### Cabrio

The Cabrio is our newest storm door product line featuring self-storing doors with retractable screens. These screens are hidden away in the head of the door when ventilation isn't needed, thus giving a beautiful, clear view.

The operating sash glides up and down with ease due to a smooth sash balance system. The Cabrio line touts three styles and colors to choose from with three hardware options and accessories. If you're looking for a quality built storm door, look no further than a Gerkin Storm Door!