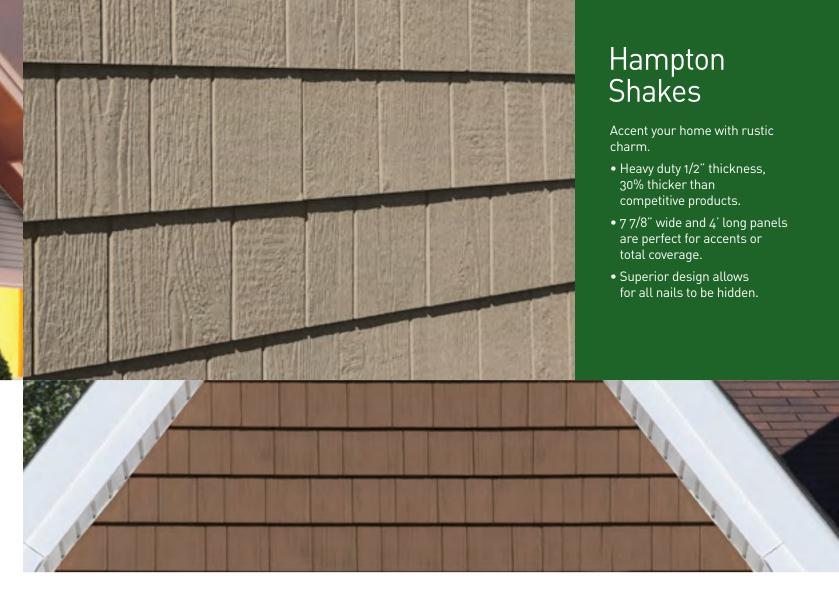

# Woodbury Staggered Shakes

With the appearance and charm of authentic cedar shakes, Woodbury Staggered Shakes are the perfect accent for any home. They are ready to mix and match with Eco-side® siding and trims. Woodbury Staggered Shakes are pre-primed for superior paint adhesion.