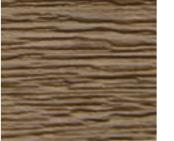

KWP Siding FSC Certified

Eco-side Rustics are

availalbe in 8".

The Rustic Collection brings a timeless, natural beauty to any architectural style. With a captivating color contrast of twotones, your home will surely be the showstopper in your neighborhood.

「日本の 

ACADIA RUSTIC

GRAY RUSTIC

CEDAR RUSTIC

YELLOWSTONE RUSTIC

COFFEE

KHAKI

POLAR WHITE