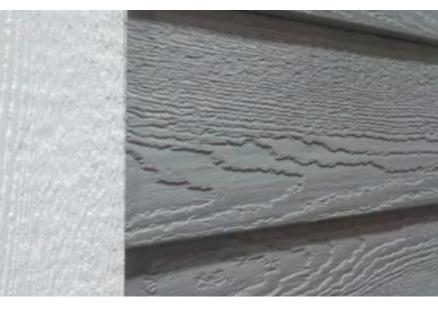

Delivers the warmth and beauty of traditional wood in the silky smooth finish of engineered wood. Easy to work with and stunning to look at, smooth siding is fit for any design.

Eco-side Smooth is availalbe in 6".