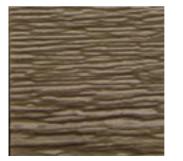

KWP Siding FSC Certified

Eco-side Rustics are

availalbe in 8".

The Rustic Collection brings a timeless, natural beauty to any architectural style. With a captivating color contrast of twotones, your home will surely be the showstopper in your neighborhood.

「日本の 

ACADIA RUSTIC

GRAY RUSTIC

CEDAR RUSTIC

YELLOWSTONE RUSTIC

COFFEE

KHAKI

POLAR WHITE