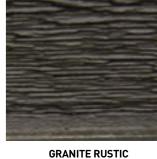

Eco-side BOLD is availalbe in 6" & 8" woodgrain.

COUNTRY RED

COMMERCIAL BROWN

OLIVE

GRANITE For the most accurate color representation, please use official KWP color chips.

Pre-primed for a superior paint

Stringently tested for extreme weather