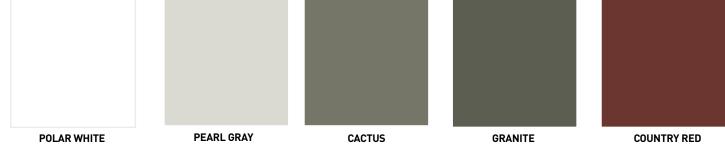

「日本の 

ACADIA RUSTIC

GRAY RUSTIC

CEDAR RUSTIC

YELLOWSTONE RUSTIC

COFFEE

KHAKI

POLAR WHITE

• Long lasting durability

• Low maintenance

www.kwpproducts.com

conditions.

SIERRA RUSTIC

TORREFIED BROWN RUSTIC

WALNUT RUSTIC

For the most accurate color representation. Please use official KWP color chips.

Eco-side BOLD is availalbe in 6" & 8" woodgrain.

COUNTRY RED

COMMERCIAL BROWN

OLIVE

GRANITE For the most accurate color representation, please use official KWP color chips.

Pre-primed for a superior paint

Stringently tested for extreme weather