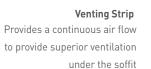

A sealant is applied at the pressing of the panel, ensuring superior adhesion between our first coat of

Available in 6" and 8" widths\* with a 3/8" thickness. Length available in Eco-side<sup>®</sup> is 12' and Eco-side<sup>®</sup> smooth in 13'4". \*

Once installed, Eco-side<sup>®</sup> nail hem is covered, eliminating the need for painted nails and ensuring a fresh clean look all around.

Upside down or right side up, Eco-side® can be installed however you please.