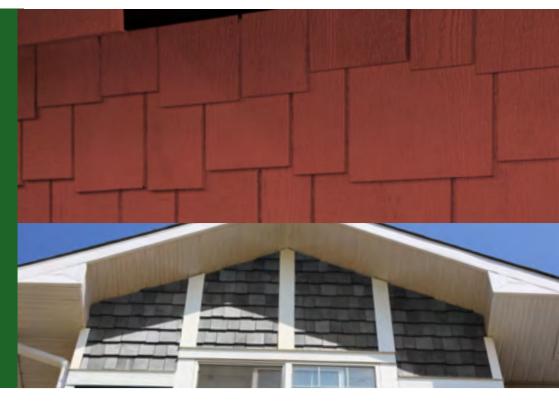

# Woodbury Staggered Shakes

With the appearance and charm of authentic cedar shakes, Woodbury Staggered Shakes are the perfect accent for any home. They are ready to mix and match with Eco-side® siding and trims. Woodbury Staggered Shakes are pre-primed for superior paint adhesion.