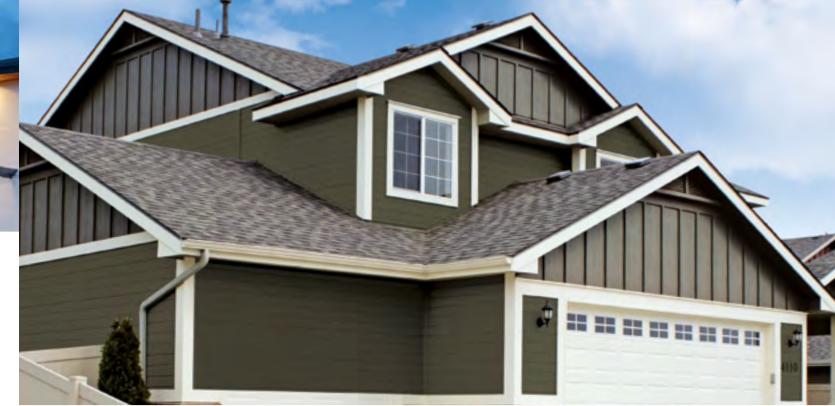

KWP Siding FSC Certified

Eco-side Rustics are

availalbe in 8".

The Rustic Collection brings a timeless, natural beauty to any architectural style. With a captivating color contrast of twotones, your home will surely be the showstopper in your neighborhood.

「日本の 

ACADIA RUSTIC

GRAY RUSTIC

CEDAR RUSTIC

YELLOWSTONE RUSTIC

COFFEE

KHAKI

POLAR WHITE