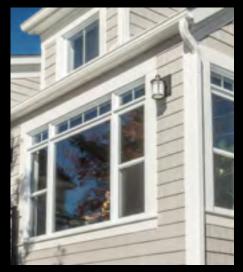

Delivers the warmth and beauty of traditional wood in the silky smooth finish of engineered wood. Easy to work with and stunning to look at, smooth siding is fit for any design.

Eco-side Smooth is availalbe in 6".

For the most accurate color representation, please use official KWP color chips.

For exclusive color schemes that bring your home to life, visit http://www.kwpproducts.com/color-trends