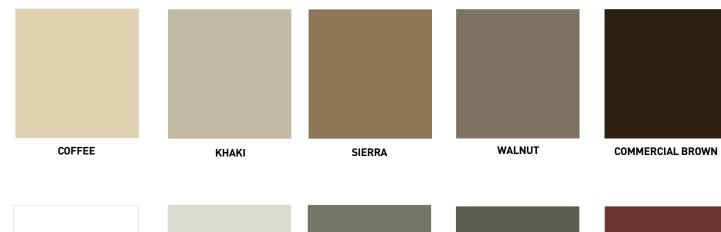

Eco-side BOLD is availalbe in 6" & 8" woodgrain.

COUNTRY RED

COMMERCIAL BROWN

OLIVE

GRANITE For the most accurate color representation, please use official KWP color chips.

Pre-primed for a superior paint

Stringently tested for extreme weather