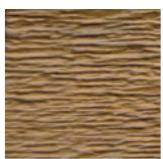

KWP Siding FSC Certified

Eco-side Rustics are

availalbe in 8".

The Rustic Collection brings a timeless, natural beauty to any architectural style. With a captivating color contrast of twotones, your home will surely be the showstopper in your neighborhood.

「日本の 

ACADIA RUSTIC

GRAY RUSTIC

CEDAR RUSTIC

YELLOWSTONE RUSTIC

COFFEE

KHAKI

POLAR WHITE

• Long lasting durability

• Low maintenance

www.kwpproducts.com

conditions.

SIERRA RUSTIC

TORREFIED BROWN RUSTIC

WALNUT RUSTIC

For the most accurate color representation. Please use official KWP color chips.