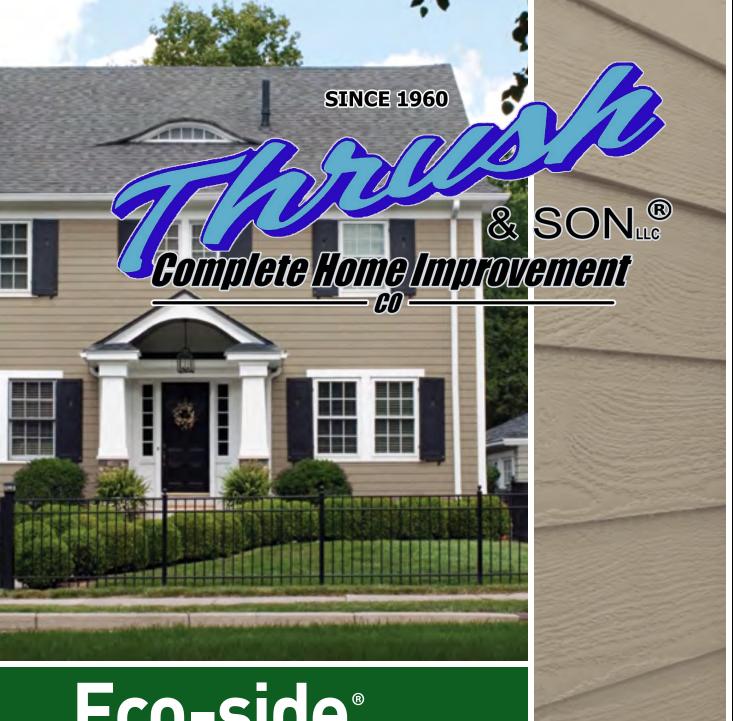

Engineered Wood Siding

Nature at its best

www.kwpproducts.com

The wood we use to manufacture our Eco-side<sup>®</sup> collection contains 100% pre-consumer recycled content. KWP products are Eco-consciously manufactured with quality additives that increases strength, rigidity and durability while lessening our carbon footprint.

Easy to work with and stunning to look at, Eco-side<sup>®</sup> siding and trims are fit for any design.