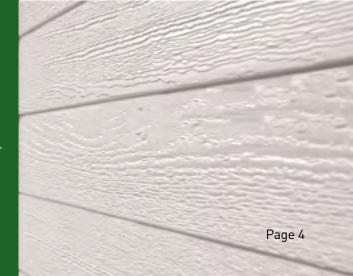

## Stratford Vertical Siding & Soffit

Elevate your homes' exterior by adding the luxury and warmth of engineered wood soffits. The perfect complement to your siding.

Stratford's primary application is as a soffit panel, however, it can also be used as siding and can be installed horizontally, vertically or diagonally.

No matter how it's used, it will add tremendous curb appeal to any home.

Install **Horizontally** or **Vertically** 

| THE REAL     |                     | THE REAL      | L'AND AND A           |
|--------------|---------------------|---------------|-----------------------|
| Cedar Rustic | Commercial<br>Brown | Sierra Rustic | Yellowstone<br>Rustic |