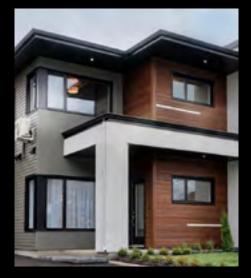

KWP Siding FSC Certified

Eco-side Rustics are

availalbe in 8".

The Rustic Collection brings a timeless, natural beauty to any architectural style. With a captivating color contrast of twotones, your home will surely be the showstopper in your neighborhood.

| Available also in:    |        |
|-----------------------|--------|
| Eco-side <sup>®</sup> | Primed |
| Fco-side®             |        |

embodies the authenticity of cedar lap siding.

• Quick and easy installation