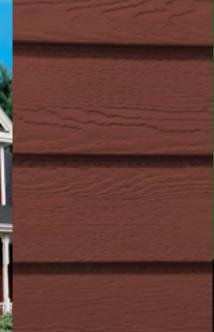

KWP Siding FSC Certified

Eco-side Rustics are

availalbe in 8".

The Rustic Collection brings a timeless, natural beauty to any architectural style. With a captivating color contrast of twotones, your home will surely be the showstopper in your neighborhood.

「日本の 

ACADIA RUSTIC

GRAY RUSTIC

CEDAR RUSTIC

YELLOWSTONE RUSTIC

COFFEE

KHAKI

POLAR WHITE