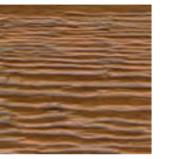

KWP Siding FSC Certified

Eco-side Rustics are

availalbe in 8".

The Rustic Collection brings a timeless, natural beauty to any architectural style. With a captivating color contrast of twotones, your home will surely be the showstopper in your neighborhood.

「日本の 

ACADIA RUSTIC

GRAY RUSTIC

CEDAR RUSTIC

YELLOWSTONE RUSTIC

COFFEE

KHAKI

POLAR WHITE

• Long lasting durability

• Low maintenance

www.kwpproducts.com

conditions.

SIERRA RUSTIC

TORREFIED BROWN RUSTIC

WALNUT RUSTIC

For the most accurate color representation. Please use official KWP color chips.