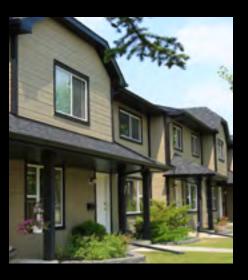

## Eco-side<sup>®</sup> BOLD

The beauty, authenticity and warmth of wood siding but with a modern twist. Eco-side<sup>®</sup> **BOLD** provides a distinctively dramatic style with rich, warm colors that will endure through the years.

Eco-side BOLD is availalbe in 6" & 8" woodgrain.

COUNTRY RED

COMMERCIAL BROWN

OLIVE

GRANITE For the most accurate color representation, please use official KWP color chips.

Pre-primed for a superior paint

Stringently tested for extreme weather