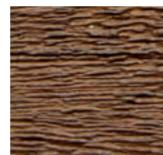

KWP Siding FSC Certified

Eco-side Rustics are

availalbe in 8".

The Rustic Collection brings a timeless, natural beauty to any architectural style. With a captivating color contrast of twotones, your home will surely be the showstopper in your neighborhood.

「日本の 

ACADIA RUSTIC

GRAY RUSTIC

CEDAR RUSTIC

YELLOWSTONE RUSTIC

COFFEE

KHAKI

POLAR WHITE