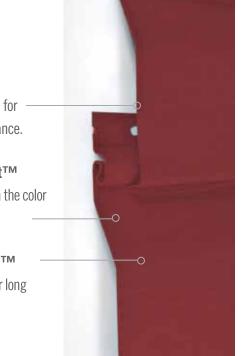

**Exclusive Colorfast™ formulation** locks-in the color for superior retention.

Exclusive Duratron™
vinyl technology for long
lasting durability.

| 4 7 6         |              |              |                                |
|---------------|--------------|--------------|--------------------------------|
| Spice         | Cabot Red*   | Colonial Red | Mahogany                       |
| -             |              |              |                                |
| Pecan         | Cabot Brown* | Castlemore*  | Ivy Green                      |
| =             |              |              | *These colors are available in |
| Midnight Blue | Cabot Blue*  | Manor*       | our Board & Batten profile.    |