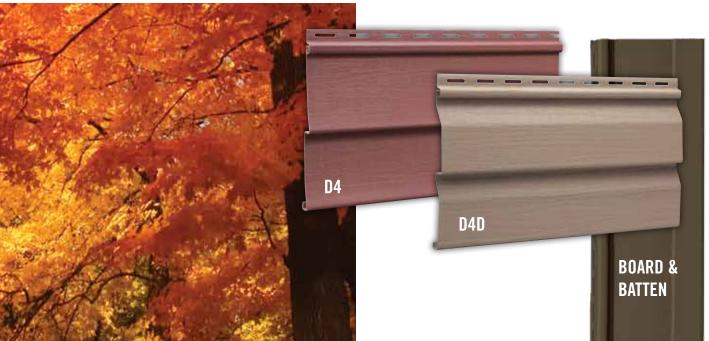

The inspiring palette of **DaVinci<sup>TM</sup>** features some of the most time-tested hues. These distinctive, yet classic colors are guaranteed to set any home apart from the rest.

**Premium thickness** for added impact resistance.

**Exclusive Colorfast™ formulation** locks-in the color for superior retention.

Exclusive Duratron™
vinyl technology for long
lasting durability.

| 4 7 6         |              |              |                                |
|---------------|--------------|--------------|--------------------------------|
| Spice         | Cabot Red*   | Colonial Red | Mahogany                       |
| -             |              |              |                                |
| Pecan         | Cabot Brown* | Castlemore*  | Ivy Green                      |
| =             |              |              | *These colors are available in |
| Midnight Blue | Cabot Blue*  | Manor*       | our Board & Batten profile.    |