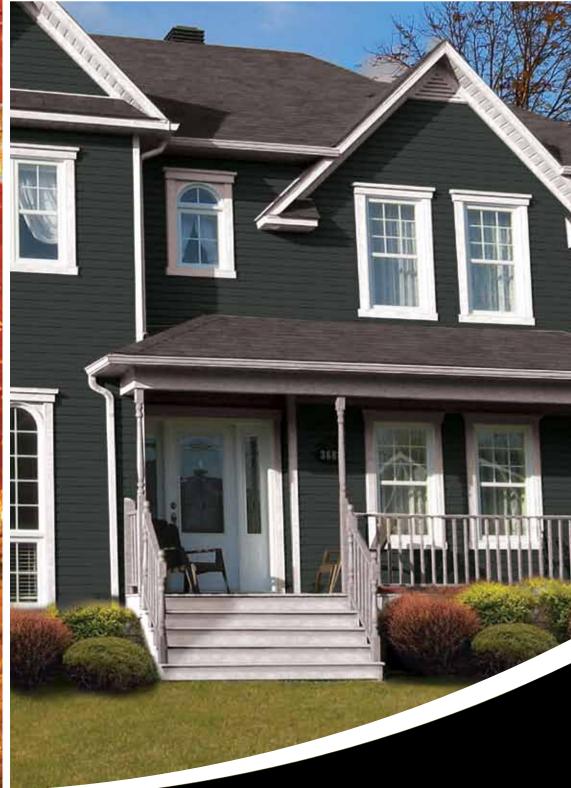

#### **Exterior Color Inspiration**

**DaVinci<sup>TM</sup>** siding delivers a timeless, elegant style with deep, long-lasting colors. Unlike other processes that can scratch, **DaVinci's<sup>TM</sup>** dark color is produced using the highest quality pigments that are saturated throughout the panel to ensure it is always rich and lasting.

The inspiring palette of **DaVinci<sup>TM</sup>** features some of the most time-tested hues. These distinctive, yet classic colors are guaranteed to set any home apart from the rest.

**Premium thickness** for added impact resistance.