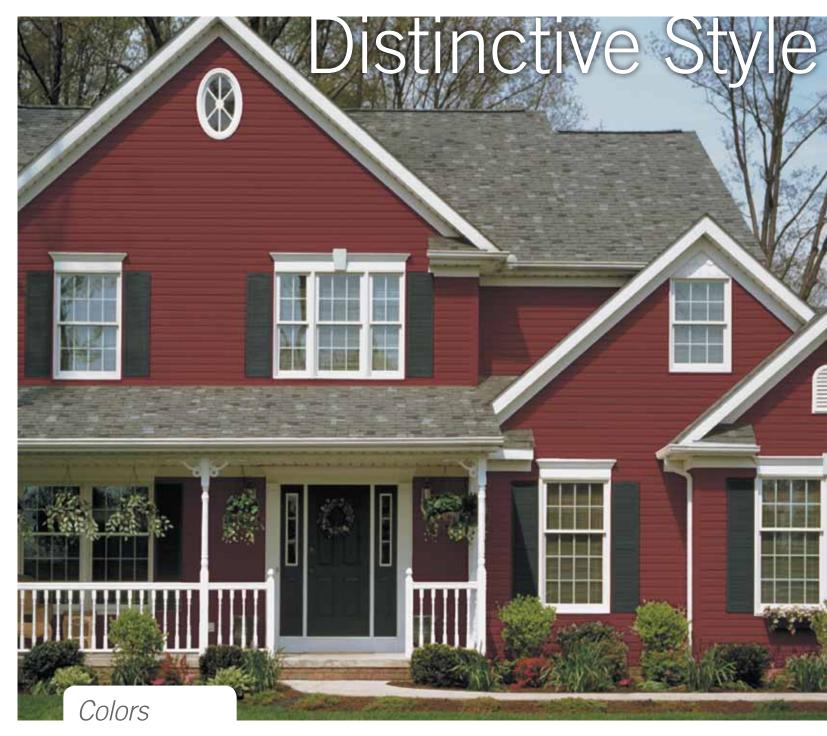

#### **Exterior Color Inspiration**

**DaVinci<sup>TM</sup>** siding delivers a timeless, elegant style with deep, long-lasting colors. Unlike other processes that can scratch, **DaVinci's<sup>TM</sup>** dark color is produced using the highest quality pigments that are saturated throughout the panel to ensure it is always rich and lasting.

The inspiring palette of **DaVinci<sup>TM</sup>** features some of the most time-tested hues. These distinctive, yet classic colors are guaranteed to set any home apart from the rest.

**Premium thickness** for added impact resistance.

**Exclusive Colorfast™ formulation** locks-in the color for superior retention.

Exclusive Duratron™
vinyl technology for long
lasting durability.

| 4 7 6         |              |              |                                |
|---------------|--------------|--------------|--------------------------------|
| Spice         | Cabot Red*   | Colonial Red | Mahogany                       |
| -             |              |              |                                |
| Pecan         | Cabot Brown* | Castlemore*  | Ivy Green                      |
| =             |              |              | *These colors are available in |
| Midnight Blue | Cabot Blue*  | Manor*       | our Board & Batten profile.    |