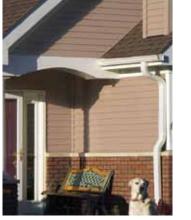

#### **Exterior Color Inspiration**

**DaVinci<sup>TM</sup>** siding delivers a timeless, elegant style with deep, long-lasting colors. Unlike other processes that can scratch, **DaVinci's<sup>TM</sup>** dark color is produced using the highest quality pigments that are saturated throughout the panel to ensure it is always rich and lasting.

The inspiring palette of **DaVinci<sup>TM</sup>** features some of the most time-tested hues. These distinctive, yet classic colors are guaranteed to set any home apart from the rest.

**Premium thickness** for added impact resistance.