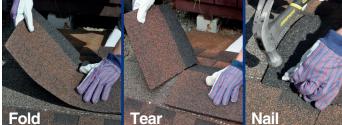

#### Professional's Best Choice

- Easier to Install... Improved pre-scored design makes hand-tearing pieces easier than ever-no cutting on the roof!
- Saves Time... Timbertex's 8" (20 cm) exposure means fewer pieces to install (vs. typical cut-up strip shingles)
- Versatile... 12" (30 cm) wide design fits easily over the most common-size ridge vents

### Fast & Easy Installation!

Note: See www.gaf.com/ridgecapavailability for regional availability.

Your Best Choice:

The perfect finishing touch for your GAF roof

Up to a Lifetime Itd. warranty on Lifetime Shingle roofs!\*