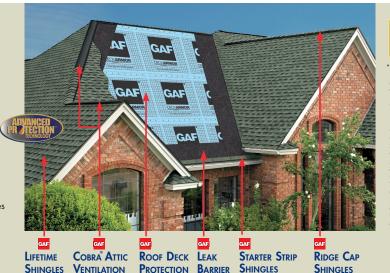

Periodically tested by independent and internal labs to ensure compliance with ASTM D3462 at time of manufacture.

More Than Just Coverage **On Your Shingles!** Get Automatic Lifetime Protection On Your Entire GAF Roofing System!

When you install any GAF Lifetime Shingle and at least 3 qualifying GAF accessories, you'll automatically get:

- A Lifetime ltd. warranty on your shingles and all qualifying GAF accessories!\*
- Non-prorated coverage for the first 10 years\*