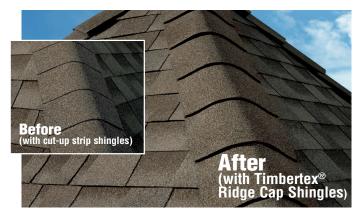

#### See What Timbertex<sup>®</sup> Can Do For Your Roof!

#### Homeowner's Best Choice

- Dramatic Look... Extra-thick, double-laver design with massive 8" (20 cm) exposure is up to 195% thicker than strip shingles for a distinctive, upscale look
- The Right Colors... Unlike cut-up strip shingles, Timbertex<sup>®</sup> Premium Ridge Cap Shingles are factory designed to complement the color of GAF laminated shingles
- Stays In Place... Dura Grip<sup>™</sup> Self-seal Adhesive seals each piece tightly and helps reduce the risk of Stain shingle blow-off Guart Algae Discoloration
- StainGuard<sup>®</sup> Protection... Helps ensure the beauty of your ridge cap shingles against unsightly blue-green algae\*
- Lifetime •*Peace of Mind...* Up to a Lifetime ltd. warranty when installed on Lifetime Shingle roofs\*

#### Professional's Best Choice

- Easier to Install... Improved pre-scored design makes hand-tearing pieces easier than ever-no cutting on the roof!
- Saves Time... Timbertex's 8" (20 cm) exposure means fewer pieces to install (vs. typical cut-up strip shingles)
- Versatile... 12" (30 cm) wide design fits easily over the most common-size ridge vents