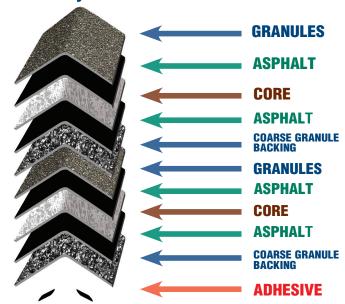

#### **Multi-Layer Protection For Your Home**

gaf.com

#### Homeowner's Best Choice

- Dramatic Look... Extra-thick, double-laver design with massive 8" (20 cm) exposure is up to 195% thicker than strip shingles for a distinctive, upscale look
- The Right Colors... Unlike cut-up strip shingles, Timbertex<sup>®</sup> Premium Ridge Cap Shingles are factory designed to complement the color of GAF laminated shingles
- Stays In Place... Dura Grip<sup>™</sup> Self-seal Adhesive seals each piece tightly and helps reduce the risk of Stain shingle blow-off Guart Algae Discoloration
- StainGuard<sup>®</sup> Protection... Helps ensure the beauty of your ridge cap shingles against unsightly blue-green algae\*
- Lifetime •*Peace of Mind...* Up to a Lifetime ltd. warranty when installed on Lifetime Shingle roofs\*