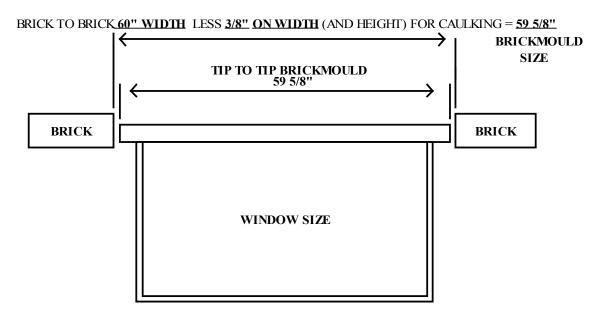

## **HOW TO BETTER UNDERSTAND BRICKMOULD**

WINDOW FRAME WIDTH SIZE TO ORDER NOTE: same deductions are needed for the "heights" unless otherwise specified

| Double Hung, Single Hung, Sliders, Fixed Picture and Architectural               |                                             |
|----------------------------------------------------------------------------------|---------------------------------------------|
| Using standard 1 3/8" brickmould                                                 | 59 5/8" less 2.75" = 56.87"                 |
| Using 2" brickmould *not available on architectural                              | 59 5/8" less 3.75" = 55.87"                 |
| Using 2" brickmould with "sill nosing" *not available on architectural           | <b>Width:</b> 59 5/8" less 3.75" = 55.87"   |
|                                                                                  | <b>Height:</b> 59 5/8" less 2.625" = 57"    |
| Using 3 ½" exterior flat trim *not available on architectural                    | 59 5/8" less 6.75" = 52.87"                 |
| Using 3 ½" exterior flat trim with "sill nosing" *not available on architectural | <b>Width:</b> 59 5/8" less 6.75" = 52.87"   |
|                                                                                  | <b>Height:</b> 59 5/8" less 4.13" = 55.5    |
| Casement, Awning and Fixed Casement                                              |                                             |
| Using standard 1 3/8" brickmould (replacement series 3000)                       | 59 5/8" less 2.5" = 57.125"                 |
| Using standard 1 3/8" brickmould (new construction 4000 series)                  | 59 5/8' less 2.75" = 56.875"                |
| Using 2" brickmould                                                              | 59.5/8" less 3.5" = 56.125"                 |
| Using 2" brickmould with sill nosing                                             | <b>Width:</b> 59.5/8" less 3.5" = 56.125"   |
|                                                                                  | <b>Height:</b> 59. 5/8" less 2.5" = 57.125" |
| Using 3 ½" exterior flat trim                                                    | 59 5/8" less 6.75" = 52.87"                 |
| Using 3 ½" exterior flat trim with "sill nosing"                                 | <b>Width:</b> 59 5/8" less 6.75" = 52.87"   |
|                                                                                  | <b>Height:</b> 59 5/8" less 4.13" = 55.5    |