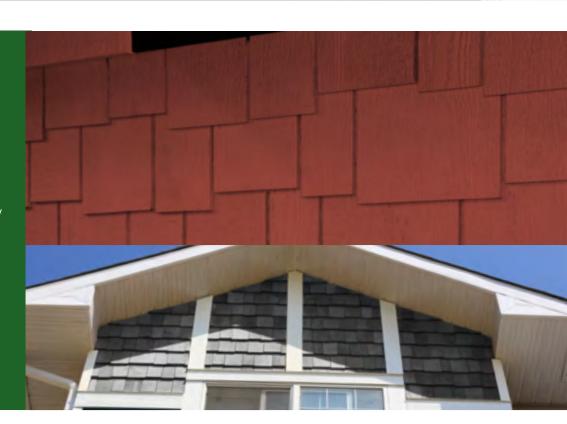

### Hampton Shakes

Accent your home with rustic charm.

- Heavy duty 1/2" thickness, 30% thicker than competitive products.
- 7 7/8" wide and 4' long panels are perfect for accents or total coverage.
- Superior design allows for all nails to be hidden.

CACTUS

For the most accurate color representation, please use official KWP color chips.

**COUNTRY RED** 

GRANITE

## Woodbury Staggered Shakes

With the appearance and charm of authentic cedar shakes, Woodbury Staggered Shakes are the perfect accent for any home. They are ready to mix and match with Eco-side\* siding and trims.

Woodbury Staggered Shakes are pre-primed for superior paint adhesion.

**POLAR WHITE** 

**PEARL GRAY** 

For exclusive color schemes that bring your home to life, visit http://www.kwpproducts.com/color-trends