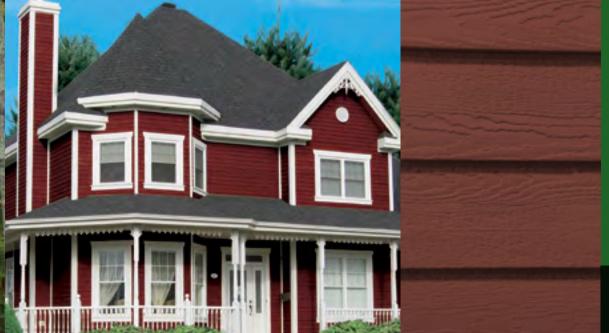

#### Eco-side® **BOLD**

The beauty, authenticity and warmth of wood siding but with a modern twist. Eco-side® **BOLD** provides a distinctively dramatic style with rich, warm colors that will endure through the years.

Eco-side BOLD is availalbe in 6" & 8" woodgrain.

**ACADIA RUSTIC** 

SIERRA RUSTIC

**GRAY RUSTIC** 

**GRANITE RUSTIC** 

For the most accurate color representation. Please use official KWP color chips.

Visit our website and upload an image of your home to see how our Rustic collection will look on your home.