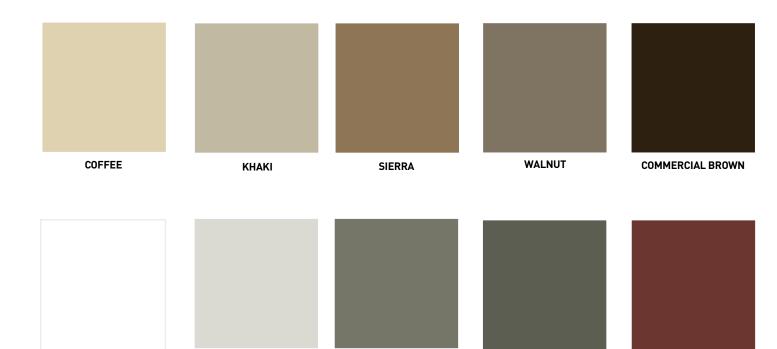

Eco-side BOLD is availalbe in 6" & 8" woodgrain.

**ACADIA RUSTIC** 

SIERRA RUSTIC

**GRAY RUSTIC** 

**GRANITE RUSTIC** 

For the most accurate color representation. Please use official KWP color chips.

Visit our website and upload an image of your home to see how our Rustic collection will look on your home.

**POLAR WHITE** 

**PEARL GRAY** 

OLIVE

For the most accurate color representation, please use official KWP color chips.

Eco-side®

embodies the authenticity of cedar lap siding.

- Long lasting durability
- Quick and easy installation
- Low maintenance