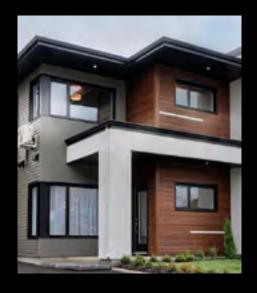

#### Eco-side® **RUSTICS**

The Rustic Collection brings a timeless, natural beauty to any architectural style. With a captivating color contrast of twotones, your home will surely be the showstopper in your neighborhood.

#### Eco-side® **BOLD**

The beauty, authenticity and warmth of wood siding but with a modern twist. Eco-side® **BOLD** provides a distinctively dramatic style with rich, warm colors that will endure through the years.