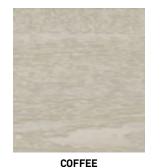

**POLAR WHITE** 

**PEARL GRAY** 

OLIVE

For the most accurate color representation, please use official KWP color chips.

Eco-side®

embodies the authenticity of cedar lap siding.

- Long lasting durability
- Quick and easy installation
- Low maintenance