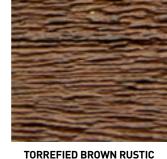

#### Eco-side® **BOLD**

The beauty, authenticity and warmth of wood siding but with a modern twist. Eco-side® **BOLD** provides a distinctively dramatic style with rich, warm colors that will endure through the years.

Eco-side BOLD is availalbe in 6" & 8" woodgrain.

**ACADIA RUSTIC** 

SIERRA RUSTIC

**GRAY RUSTIC** 

**GRANITE RUSTIC** 

For the most accurate color representation. Please use official KWP color chips.

Visit our website and upload an image of your home to see how our Rustic collection will look on your home.