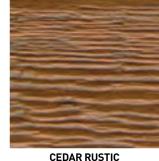

#### Eco-side® **BOLD**

The beauty, authenticity and warmth of wood siding but with a modern twist. Eco-side® **BOLD** provides a distinctively dramatic style with rich, warm colors that will endure through the years.

Eco-side BOLD is availalbe in 6" & 8" woodgrain.

**ACADIA RUSTIC** 

SIERRA RUSTIC

**GRAY RUSTIC** 

**GRANITE RUSTIC** 

For the most accurate color representation. Please use official KWP color chips.

Visit our website and upload an image of your home to see how our Rustic collection will look on your home.