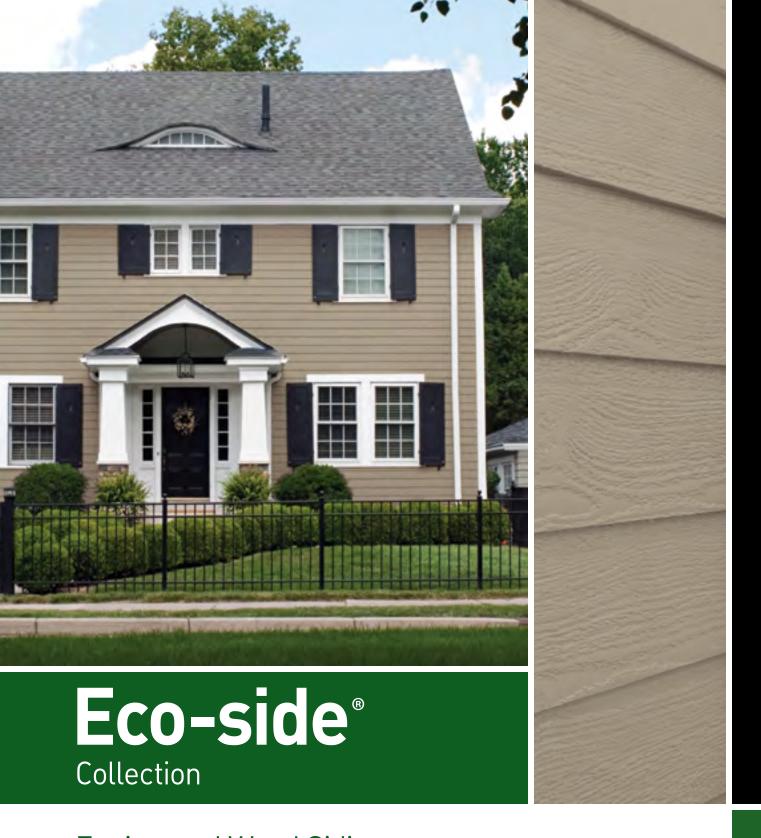

#### Eco-side® **RUSTICS**

The Rustic Collection brings a timeless, natural beauty to any architectural style. With a captivating color contrast of twotones, your home will surely be the showstopper in your neighborhood.

Eco-side Rustics are availalbe in 8".