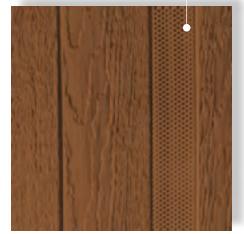

### Stratford Vertical Siding & Soffit

Elevate your homes' exterior by adding the luxury and warmth of engineered wood soffits. The perfect complement to your siding.

Stratford's primary application is as a soffit panel, however, it can also be used as siding and can be installed horizontally, vertically or diagonally.

No matter how it's used, it will add tremendous curb appeal to any home.

For the most accurate color representation, please use official KWP color chips.

Vertically