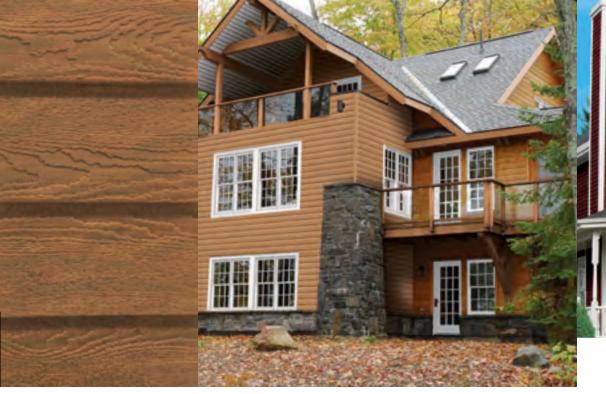

#### Eco-side® **RUSTICS**

The Rustic Collection brings a timeless, natural beauty to any architectural style. With a captivating color contrast of twotones, your home will surely be the showstopper in your neighborhood.

Eco-side Rustics are availalbe in 8".