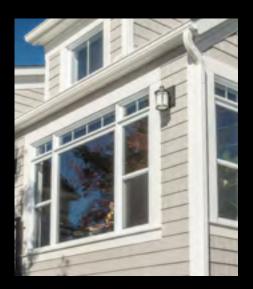

## Eco-side® **SMOOTH**

Delivers the warmth and beauty of traditional wood in the silky smooth finish of engineered wood. Easy to work with and stunning to look at, smooth siding is fit for any design.

### Stratford Vertical Siding & Soffit

Elevate your homes' exterior by adding the luxury and warmth of engineered wood soffits. The perfect complement to your siding.

Stratford's primary application is as a soffit panel, however, it can also be used as siding and can be installed horizontally, vertically or diagonally.