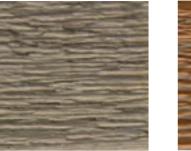

#### Eco-side® **BOLD**

The beauty, authenticity and warmth of wood siding but with a modern twist. Eco-side® **BOLD** provides a distinctively dramatic style with rich, warm colors that will endure through the years.

Eco-side BOLD is availalbe in 6" & 8" woodgrain.

**ACADIA RUSTIC** 

SIERRA RUSTIC

**GRAY RUSTIC** 

**GRANITE RUSTIC** 

For the most accurate color representation. Please use official KWP color chips.

Visit our website and upload an image of your home to see how our Rustic collection will look on your home.