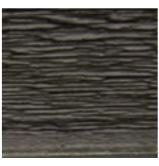

#### Eco-side® **RUSTICS**

The Rustic Collection brings a timeless, natural beauty to any architectural style. With a captivating color contrast of twotones, your home will surely be the showstopper in your neighborhood.

Eco-side Rustics are availalbe in 8".

Eco-side BOLD is availalbe in 6" & 8" woodgrain.

**ACADIA RUSTIC** 

SIERRA RUSTIC

**GRAY RUSTIC** 

**GRANITE RUSTIC** 

For the most accurate color representation. Please use official KWP color chips.

Visit our website and upload an image of your home to see how our Rustic collection will look on your home.