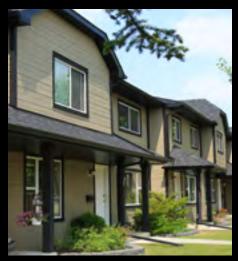

### Hampton Shakes

Accent your home with rustic charm.

- Heavy duty 1/2" thickness, 30% thicker than competitive products.
- 7 7/8" wide and 4' long panels are perfect for accents or total coverage.
- Superior design allows for all nails to be hidden.

## Woodbury Staggered Shakes

With the appearance and charm of authentic cedar shakes, Woodbury Staggered Shakes are the perfect accent for any home. They are ready to mix and match with Eco-side\* siding and trims.