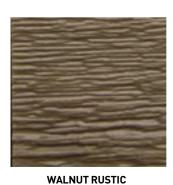

#### Eco-side® **RUSTICS**

The Rustic Collection brings a timeless, natural beauty to any architectural style. With a captivating color contrast of twotones, your home will surely be the showstopper in your neighborhood.

Eco-side Rustics are availalbe in 8".

Eco-side BOLD is availalbe in 6" & 8" woodgrain.

**ACADIA RUSTIC** 

SIERRA RUSTIC

**GRAY RUSTIC** 

**GRANITE RUSTIC** 

For the most accurate color representation. Please use official KWP color chips.

Visit our website and upload an image of your home to see how our Rustic collection will look on your home.