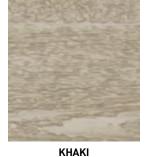

**POLAR WHITE** 

**PEARL GRAY** 

OLIVE

For the most accurate color representation, please use official KWP color chips.

Eco-side®

embodies the authenticity of cedar lap siding.

- Long lasting durability
- Quick and easy installation
- Low maintenance