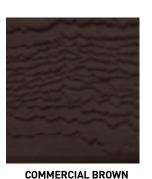

Eco-side BOLD is availalbe in 6" & 8" woodgrain.

**ACADIA RUSTIC** 

SIERRA RUSTIC

**GRAY RUSTIC** 

**GRANITE RUSTIC** 

For the most accurate color representation. Please use official KWP color chips.

Visit our website and upload an image of your home to see how our Rustic collection will look on your home.