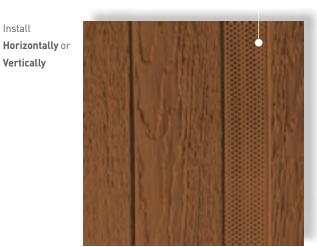

### Stratford Vertical Siding & Soffit

Elevate your homes' exterior by adding the luxury and warmth of engineered wood soffits. The perfect complement to your siding.

Stratford's primary application is as a soffit panel, however, it can also be used as siding and can be installed horizontally, vertically or diagonally.

No matter how it's used, it will add tremendous curb appeal to any home.

For the most accurate color representation, please use official KWP color chips.

Vertically