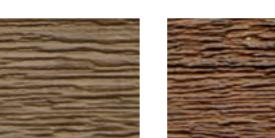

#### Eco-side® **BOLD**

The beauty, authenticity and warmth of wood siding but with a modern twist. Eco-side® **BOLD** provides a distinctively dramatic style with rich, warm colors that will endure through the years.

Eco-side BOLD is availalbe in 6" & 8" woodgrain.

**ACADIA RUSTIC** 

SIERRA RUSTIC

**GRAY RUSTIC** 

**GRANITE RUSTIC** 

For the most accurate color representation. Please use official KWP color chips.

Visit our website and upload an image of your home to see how our Rustic collection will look on your home.