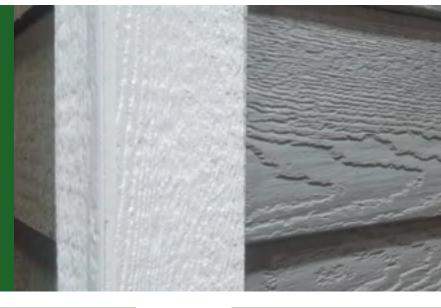

#### Enhance the beauty of any home design.

KWP engineered wood trim board adds the perfect finishing touch for all your windows and doors.

- Won't crack, split or rot.
- Available in a variety of sizes and thicknesses.
- Unparalleled warranty.

#### **Trim Board**

architectural accent.

#### Mitred 1 Piece Wood Corner

Available in various thicknesses and widths.