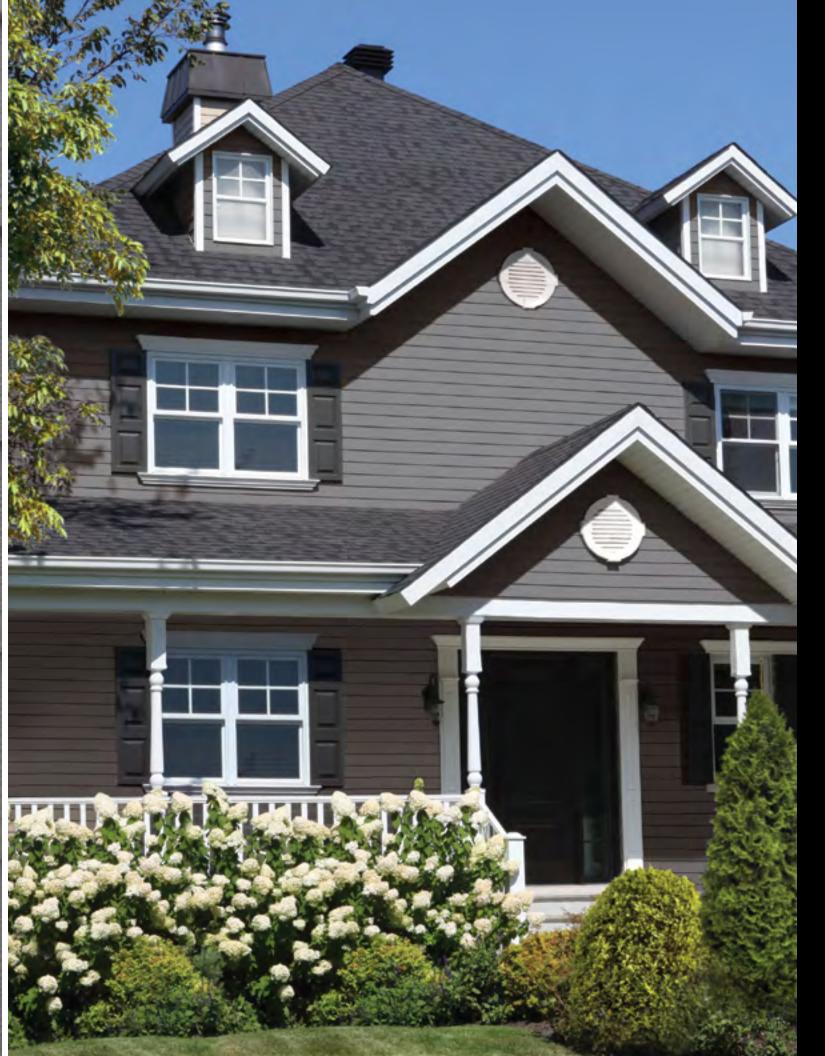

#### Eco-side® **BOLD**

The beauty, authenticity and warmth of wood siding but with a modern twist. Eco-side® **BOLD** provides a distinctively dramatic style with rich, warm colors that will endure through the years.

Eco-side BOLD is availalbe in 6" & 8" woodgrain.

**ACADIA RUSTIC** 

SIERRA RUSTIC

**GRAY RUSTIC** 

**GRANITE RUSTIC** 

For the most accurate color representation. Please use official KWP color chips.

Visit our website and upload an image of your home to see how our Rustic collection will look on your home.