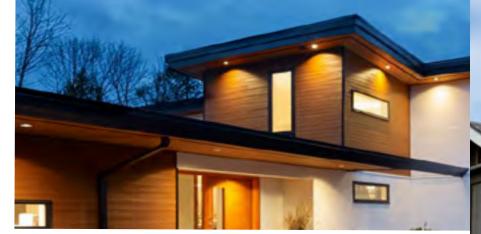

### Stratford Vertical Siding & Soffit

Elevate your homes' exterior by adding the luxury and warmth of engineered wood soffits. The perfect complement to your siding.

Stratford's primary application is as a soffit panel, however, it can also be used as siding and can be installed horizontally, vertically or diagonally.

No matter how it's used, it will add tremendous curb appeal to any home.

For the most accurate color representation, please use official KWP color chips.

Vertically