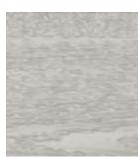

**POLAR WHITE** 

**PEARL GRAY** 

OLIVE

For the most accurate color representation, please use official KWP color chips.

Eco-side®

embodies the authenticity of cedar lap siding.

- Long lasting durability
- Quick and easy installation
- Low maintenance

Woodbury Staggered Shakes are pre-primed for superior paint adhesion.

**POLAR WHITE** 

**PEARL GRAY** 

For exclusive color schemes that bring your home to life, visit http://www.kwpproducts.com/color-trends