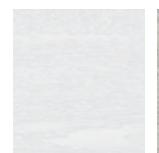

**POLAR WHITE** 

**PEARL GRAY** 

OLIVE

For the most accurate color representation, please use official KWP color chips.

Eco-side®

embodies the authenticity of cedar lap siding.

- Long lasting durability
- Quick and easy installation
- Low maintenance

Woodbury Staggered Shakes are pre-primed for superior paint adhesion.

**POLAR WHITE** 

**PEARL GRAY** 

For exclusive color schemes that bring your home to life, visit http://www.kwpproducts.com/color-trends