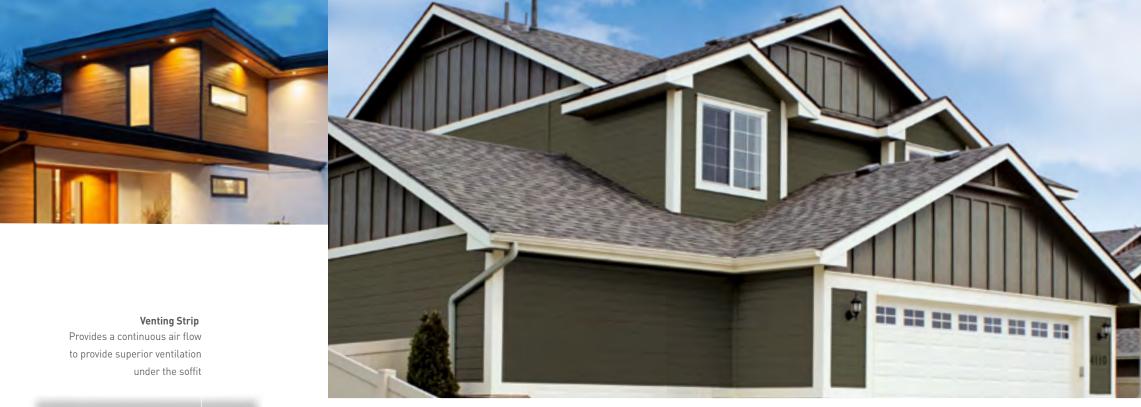

### Stratford Vertical Siding & Soffit

Elevate your homes' exterior by adding the luxury and warmth of engineered wood soffits. The perfect complement to your siding.

Stratford's primary application is as a soffit panel, however, it can also be used as siding and can be installed horizontally, vertically or diagonally.