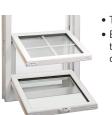

## **OUR WARM-EDGE GLASS SYSTEM:** IT'S WHAT GIVE US OUR COMFORTABLE EDGE.

- 7/8" insulated glass panel provides an optimum, tightly sealed air space that acts as a highly effective noise buffer and keeps inside air from escaping and outside air from penetrating
- The most durable spacer system made of patented stainless steel and suitable for all climates. Aesthetically pleasing with no visible screws and tested best in class against seal failure.

• Tilt-in sashes

• Easy to clean from the inside – anytime of the year

Multichambered Fusion-Welded Frame and Sash