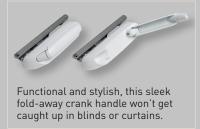

> better than aluminum Non-conductive

Dual Tech Latch 'n Lock™ • Incorporates lock and tilt into same hardware - eliminating separate sash lock

• Simple swing of lever disengages lock

• Full swing tilts window in