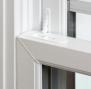

## **OUR WARM-EDGE GLASS SYSTEM:** IT'S WHAT GIVE US OUR COMFORTABLE EDGE.

- 7/8" insulated glass panel provides an optimum, tightly sealed air space that acts as a highly effective noise buffer and keeps inside air from escaping and outside air from penetrating
- The most durable spacer system made of patented stainless steel and suitable for all climates. Aesthetically pleasing with no visible screws and tested best in class against seal failure.

## **Gold Edition** Affordable with No Sacrifice in Quality.

- Allows window to remain partially open
- Prevents further opening of window from the outside

- Balance cover Provides a
- finished look

Heavy-Duty Pic Resistant Cam Locks

• Tilt-in sashes

• Easy to clean from the inside – anytime of the year

Multichambered Fusion-Welded Frame and Sash