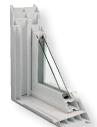

**FEATURES** 

2. Stepped-down jamb

7. 7/8" insulated glass

9. Bulb seal

11. Magna Seal

5. Recessed accessory grove

system (constant force)

10. Polyurethane foam filling

Overlapping double wall sill dam leg

3. Truly sloped sill

1. Multichambered fusion-welded main & sash frame

8. Self-adjusting stainless steel clock spring balance

4. Beveled exterior with integral drip cap

6. Double-barrier finseal weather stripping