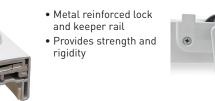

1/4 round finished look The look of handcrafted wood windows

 Ultra tight magnetic seal Keeps the cold out

• Magna Seal

• Composite reinforced lock and keeper rail Provides strength and rigidity - 730 times