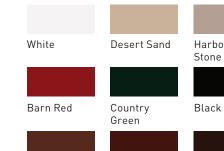

### COLORS\*

Exterior & Interior

**WOODGRAIN\*** 

(Soft white exterior

woodgrain interior)

**V-GROOVE GLASS** 

not available with

GRIDS

Interior Only

Medium Oak

Cherry

Soft White

No chipping or peeling

PRIZM - EXTERIOR ACRYLIC COATING

matching available by request)

• 10 different colors\* standard (custom color

- Decorative cut glass pattern
- Available three ways: frosted, polished, and mixed
- Available in five patterns: colonial, prairie, diamond, double prairie, and decorative

Harbor

\*Colors and woodgrains are not an exact match Refer to samples for accurate color match