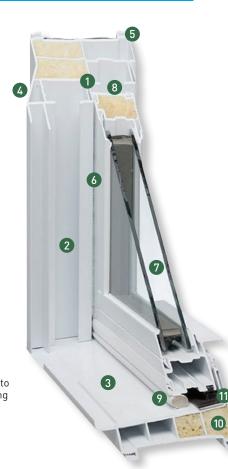

**FEATURES** 

2. Stepped-down jamb

7. 7/8" insulated glass

9. Bulb seal

11. Magna Seal

5. Recessed accessory grove

system (constant force)

10. Polyurethane foam filling

Overlapping double wall sill dam leg

3. Truly sloped sill

1. Multichambered fusion-welded main & sash frame

8. Self-adjusting stainless steel clock spring balance

4. Beveled exterior with integral drip cap

6. Double-barrier finseal weather stripping