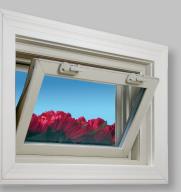

### **CASEMENT & AWNING WINDOWS**

- Beveled exterior sash design creates the appearance of a larger glass area with an attractive slimline look.
- State-of-the-art hinge system offers multi-directional ventilation and allows sash cleaning from inside the home.
- Positive crank mechanism allows easy operation when opening and
- Multi-point locking system ensures a tight fit and added security.
- Combine awning and fixed-lite windows to add striking beauty and increased visibility.