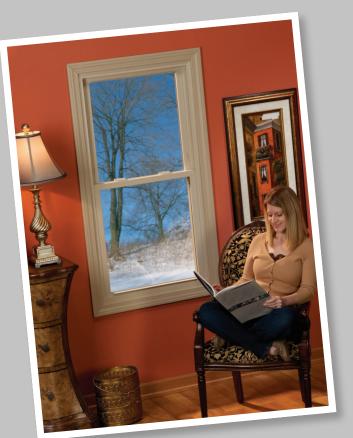

### YOU REALLY CAN DO SOMETHING ABOUT THE WEATHER

### KEEP THE VIEW – BEAT THE HEAT

When the temperature soars, ordinary window glass cannot handle the heat. And tinted glass spoils the view: Our glass has been specially formulated to reject the sun's heat without affecting the view. It let's more light in and keeps more heat out. So your home stays cool and comfortable. What's more, over 95 percent of the sun's damaging ultraviolet rays are blocked.

### THE PERFECT COLD REMEDY TOO

The superior insulation capability of our high-performance glass is a key factor in the construction of comfortable windows for cold climates. The dramatic comfort improvement from windows with warm glass surfaces also means the relative humidity of the indoor air can be controlled and maintained properly.